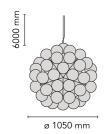

## Taraxacum 88 Suspension

Flos

No. F7441000

Suspension fixture providing direct and reflected lighting. Structure formed by 20 pressed, polished aluminum triangles. 120 clear Globolux lamps housed around the structure. Steel ceiling fitting and rose.

| Physical        |      | Electrical                           |                    |
|-----------------|------|--------------------------------------|--------------------|
| Net Weight (kg) | 43.9 | Power<br>Voltage<br>Insulation class | 28<br>220-250<br>I |