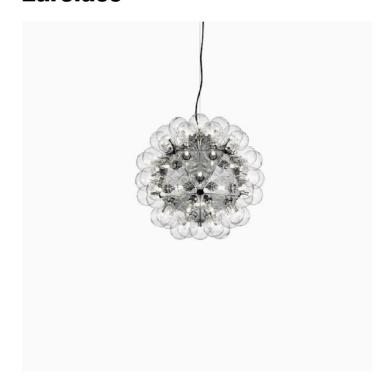

## Taraxacum 88 Suspension

Flos

No. F7441000

Suspension fixture providing direct and reflected lighting. Structure formed by 20 pressed, polished aluminum triangles. 120 clear Globolux lamps housed around the structure. Steel ceiling fitting and rose.

Designed by Achille Castiglioni, 1988

Polished Aluminium

| Technical |          | Photometric |      |  |
|-----------|----------|-------------|------|--|
| Mounting  | Pendants | Source      | Bulb |  |
| IP Ratina | IP20     |             |      |  |