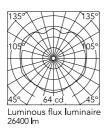

Designed by Achille Castiglioni, 1988

Polished Aluminium

| Technical |          | Photometric |      |  |
|-----------|----------|-------------|------|--|
| Mounting  | Pendants | Source      | Bulb |  |
| IP Ratina | IP20     |             |      |  |